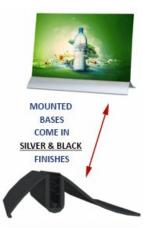

- Mount is constructed of durable aluminum
- Available in Black or Silver
- Very lightweight and portable
- 3/32" Poster Board MAX Thickness
- Height: 2 1/2"
- Front to Back Space (Depth): 4"
- Overall Sign Holder Weight: 1 LBS
- Base Only; No Acrylic Lenses
- Poster Board Sign Holder Base Best suited for Indoor Use Only