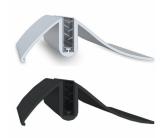

- Mount is constructed of durable aluminum
- Available in Black or Silver
- Very lightweight and portable
- 3/32" Poster Board MAX Thickness
- Height: 2 1/2"
- Front to Back Space (Depth): 4"
- Overall Sign Holder Weight: 1 LBS
- Base Only; No Acrylic Lenses
- Poster Board Sign Holder Base Best suited for Indoor Use Only