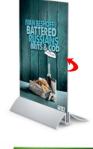

## **Product Details**

- - Counter Top Poster Board Display Base
- Aluminum Crescent Design Sign Holder Base Only
- Add 1 or 2 Rigid Poster Boards to MAX 3/32" Thick Built to display 11" Wide Graphic / AD Boards Displays 1 or 2 rigid posters, single or double sided

- Mount is constructed of durable aluminum
- Available in Black or Silver
- Very lightweight and portable
- 3/32" Poster Board MAX Thickness
- Height: 2 1/2"
- Front to Back Space (Depth): 4"
- Overall Sign Holder Weight: 1 LBS
- Base Only; No Acrylic Lenses
- Poster Board Sign Holder Base Best suited for Indoor Use Only