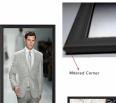

### Modern Style 24x36 Snap Frame Poster Sign Holder | Black Metal Picture Frame Finish

- Mitered Snap Frame Corners

- Frame Width: 1 1/2"
  All four frame sides snap open by hand
  Position Frame in either portrait & landscape orientation.
  Accepts printed Inserts 24" x 36"
  Visible Area: 23 3/16" x 35 3/16"