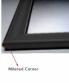

- Mitered Snap Frame Corners

- Frame Width: 1 1/2"
  All four frame sides snap open by hand
  Position Frame in either portrait & landscape orientation.
  Accepts printed Inserts 24" x 36"
  Visible Area: 23 3/16" x 35 3/16"