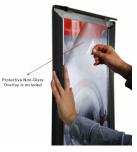

- Overall snap frame Size 26 3/16" x 38 3/16"
- Fancy Modern Style Black Snap Frame for Indoor Use
- 24x36 Non-Glare Protective Overlay is included
- Modern Style Black Snap Frame with easy to follow instruction sheet Quick Ships Ground Within 1- 2 Days