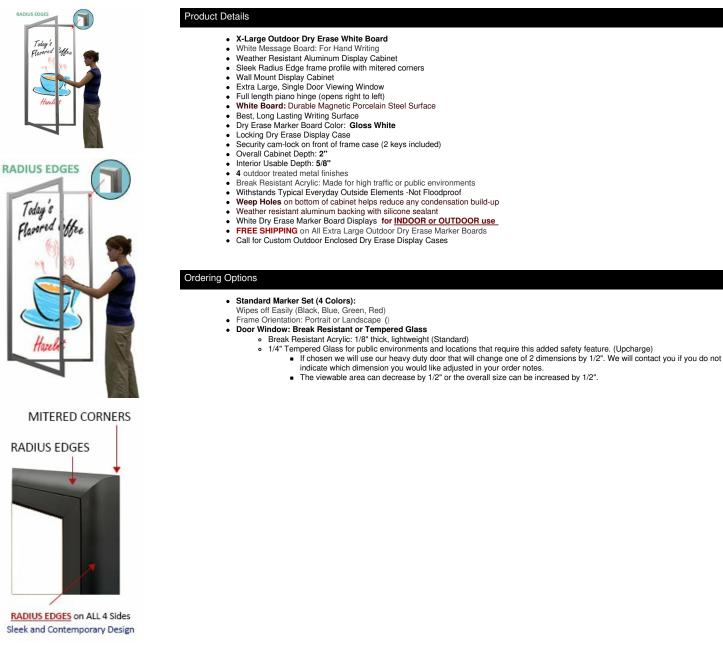

## Extra Large Outdoor Enclosed Dry Erase White Marker Board with Radius Edge SwingCases | Magnetic Porcelain Steel Gloss White Board