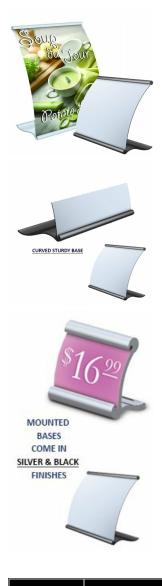

## Curved Mount CounterTop Display (8 1/2" x 11" Insert)

## **Product Details**

- Curved SignHolder for Graphic Poster Boards
- Display mount sits flat on any surface
- Displays 1 poster / banner, one sided
  Accepts 8 1/2" Wide x 11" High Insert Size
- CounterTop mounts constructed with durable aluminum
- Includes non reflective matte lens overlay
- Curved SignHolders available in **Black or Silver** finishes **Height Off Floor: 10**"
- Front to Back Floor Space (Depth): 6"

- Assemble without tools (no loose parts to lose)
  Overall Sign Holder Weight: **3 LBS**Curved CounterTop Display Stands Best suited for Indoor Use Only
- **Does Not Come with Graphics Board**

| Model  | Insert Size  | Overall Height | Base Width | Front to Back Depth | Ships Via | Product Weight |
|--------|--------------|----------------|------------|---------------------|-----------|----------------|
| TTR270 | 8 1/2" x 11" | 10"            | 13"        | 6"                  | UPS       | 3 LBS          |