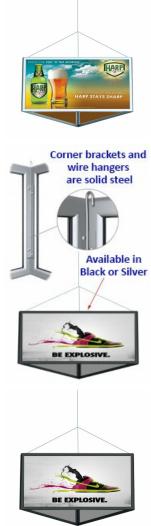

## 24 x 42 x 42 Lightweight Aluminum Ceiling Displays - Triangular

## **Product Details**

- Lightweight Aluminum Ceiling Displays
- 24" High x 42" Wide x 42" Deep
- Ceiling mounted display hangs from secured wires Displays 3 single sided poster / banners
- Accepts 3/16" full graphics
- Hanging display mounts constructed with durable aluminum
- Triangular Hanging Display Integral hanging hooks made of solid steel
- Easy side loading
- Live area: 3/8" margin covered by frame Hanging Frames are available in **Black or Silver** finishes Overall Sign Holder Weight: 12 LBS
- Lightweight Hanging Frames Easy 5 Minute Assembly
- 24x42x42 Lightweight Aluminum Ceiling Displays Best suited for Indoor Use Only

| Model  | Insert Size           | Display Model | Graphic Thickness | Ships Via | Product Weight |  |
|--------|-----------------------|---------------|-------------------|-----------|----------------|--|
| TTR483 | 24" H x 42" W x 42" D | Triangular    | 3/16"             | UPS       | 12 LBS         |  |