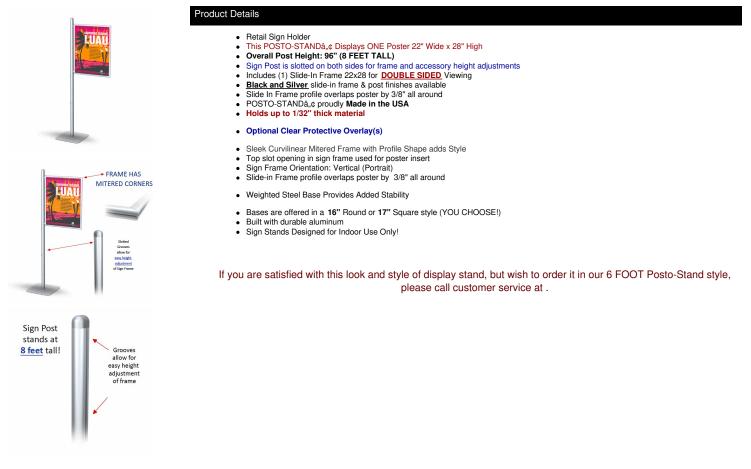

## POSTO-STAND 8 Foot Sign Stand 22x28 Slide-In Offset Frame

## FOR CURRENT PRICING, VISIT THE ID # LISTED ABOVE

| Model          | Insert (Poster Size) | Insert (Viewable Area) | Overall Height | Square Base / Round Base |
|----------------|----------------------|------------------------|----------------|--------------------------|
| TRSPOF18P-2228 | 22" Wide x 28" High  | 21 1/4" x 27 1/4"      | 96"            | 16" 17LBS / 17" 16LBS    |