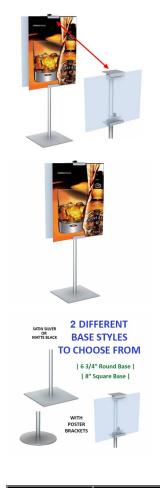

## Tabletop Sign Stands | Double Sided - Poster Bracket Display

## **Product Details**

- Double Poster Display
- Metal Signholder Base
- **Adjustable Poster Stand Height**
- Built to Display 2 Vertical Posters

  Mount is constructed of durable aluminum
- Available in **Satin Silver or Matte Black**Maximum Poster Size: 18" Wide x 25" High
- Very lightweight and portable
- Solid metal sign brackets hold your poster securely in place
- Holds posters and signs up to 1/4" thick 2 Poster Grips for quick graphic changes Overall Sign Holder Height: 28"

- Overall Sign Holder Weight: 4 LBS
- Tabletop Sign Stands (Double Sided) best suited for Indoor Use Only

| Model  | Display Type             | Single or Double Poster? | Ships Via | Product Weight |
|--------|--------------------------|--------------------------|-----------|----------------|
| TTR290 | Aluminum Poster Brackets | Double                   | UPS       | 4 LBS          |