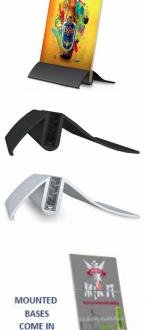

## Crescent Base Counter Top Displays 17" Wide (Angled Base) | No Acrylic Overlays

## **Product Details**

- Poster Board Display
- Crescent Signholder Base Angled Poster Board Holder
- Built to display 17" Wide Graphic / AD Boards
  Displays 1 rigid poster, single sided
- Mount is constructed of durable aluminum
- Available in Black or Silver
- Very lightweight and portable
- 3/32" Poster Board MAX Thickness

- Height: 2 1/2"
  Front to Back Space (Depth): 4"
  Overall Sign Holder Weight: 2 LBS
- Base Only; No Acrylic Lenses
- Poster Board Sign Holder Base Best suited for Indoor Use Only

| Model | Overall Width | Height (Off Floor) | Front to Back (Depth) | Ships Via | Product Weight |
|-------|---------------|--------------------|-----------------------|-----------|----------------|
| TTR66 | 17"           | 2 1/2"             | 4"                    | UPS       | 2 LBS          |