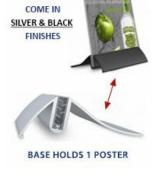

## **Product Details**

- Poster Board Display
- Crescent Signholder Base Angled Poster Board Holder
- Built to display 17" Wide Graphic / AD Boards
  Displays 1 rigid poster, single sided
- Mount is constructed of durable aluminum
- Available in Black or Silver
- Very lightweight and portable
- 3/32" Poster Board MAX Thickness

- Height: 2 1/2"
  Front to Back Space (Depth): 4"
  Overall Sign Holder Weight: 2 LBS
- Base Only; No Acrylic Lenses
- Poster Board Sign Holder Base Best suited for Indoor Use Only

| Model | Overall Width | Height (Off Floor) | Front to Back (Depth) | Ships Via | Product Weight |
|-------|---------------|--------------------|-----------------------|-----------|----------------|
| TTR66 | 17"           | 2 1/2"             | 4"                    | UPS       | 2 LBS          |