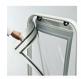

### **Product Details**

- High Quality Plastic Fillable Base Sidewalk Sign
- Has a double latching mechanism to prevent the sign board from falling off.
- Suitable for Indoor or Outdoor Use
- Aluminum Swinging Poster Panel with Poster Sleeve
- Magnetic Edged Poster Sleeve Protects Posters against inclement weather
- Fillable Base- use water or sand to increase the weight up to 37 LBS
- Each Board Side fits a graphic 22" Wide x 28" High
- Two-sided viewing
- Permanent Header is to be applied directly to the aluminum panel
- Available <u>Header Area</u>: 26.25" Wide x 5.75" High Fillable Sidewalk Base Design is made of Polystyrene Plastic
- Sign tubing is constructed of weather treated aluminum
- Finish: Black
- No Tools Required.
- Single packed with an easy-to-understand instruction sheet!
- Assembly is easy and practical.