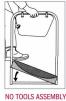

### **Product Details**

- High Quality Plastic Fillable Base Sidewalk Sign
- Has a double latching mechanism to prevent the sign board from falling off.
- Suitable for Indoor or Outdoor Use
- Aluminum Swinging Poster Panel with Poster Sleeve
- Magnetic Edged Poster Sleeve Protects Posters against inclement weather
- Fillable Base- use water or sand to increase the weight up to 37 LBS
- Each Board Side fits a graphic 22" Wide x 28" High
- Two-sided viewing
- Permanent Header is to be applied directly to the aluminum panel
- Available <u>Header Area</u>: 26.25" Wide x 5.75" High Fillable Sidewalk Base Design is made of Polystyrene Plastic
- Sign tubing is constructed of weather treated aluminum
- Finish: Black
- No Tools Required.
- Single packed with an easy-to-understand instruction sheet!
- Assembly is easy and practical.