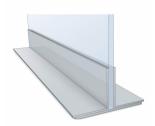

## **Product Details**

- T Mount Bases for Graphic Poster Boards
- Display mount sits flat on any surface
- Built to display up to 17" Wide boards and other substrates
- Displays 1 or 2 posters / banners, single or double sided
- Accepts 1/4" Insert Thickness
- CounterTop mounts constructed with durable steel
- Double L Mounts available in Black or Silver finishes
- Height Off Floor: 1"
- Front to Back Floor Space (Depth): 4"
- Assemble without tools (no loose parts to lose) Overall Sign Holder Weight: **5 LBS**
- T-Mount Display Stands Best suited for Indoor Use Only
- **Does Not Come with Graphics Board**