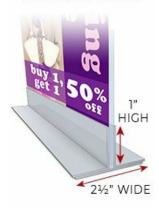

## **Product Details**

- T Mount Bases for Graphic Poster Boards
- Display mount sits flat on any surface
- Built to display up to 17" Wide boards and other substrates
- Displays 1 or 2 posters / banners, single or double sided
- Accepts 1/4" Insert Thickness
- CounterTop mounts constructed with durable steel
- Double L Mounts available in Black or Silver finishes
- Height Off Floor: 1"
- Front to Back Floor Space (Depth): 4"
- Assemble without tools (no loose parts to lose) Overall Sign Holder Weight: **5 LBS**
- T-Mount Display Stands Best suited for Indoor Use Only
- **Does Not Come with Graphics Board**

This will avoid any your posters from buckling or sagging.

BASE HOLDS 1 OR 2 SEPARATE POSTERS

| Model  | Base Width | Height (Off Floor) | Front to Back Depth | Ships Via | Product Weight |
|--------|------------|--------------------|---------------------|-----------|----------------|
| TTR588 | 17"        | 1"                 | 4"                  | UPS       | 5 LBS          |