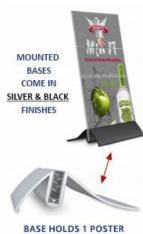

## **Product Details**

- Countertop Sign Board Display Base
- Elegant Crescent Sign Holder Aluminum Base
- Angled Base for Countertop, Desktop, Tabletop
- Built to display 8 1/2" Wide Rigid Sign Board
- Displays 1 rigid poster, single sided
- Mount is constructed of durable aluminum
- Available in Black or Silver
- Very lightweight and portable 3/32" Poster Board MAX Thickness
- Height: 2 1/2"
  Front to Back Space (Depth): 4"
  Overall Sign Holder Weight: 1 LBS
- Base Only; No Acrylic Lenses
- Poster Board Sign Holder Base Best suited for Indoor Use Only