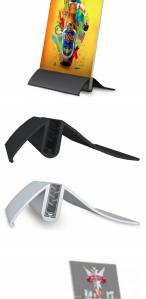

## Crescent Base Counter Top Displays 8 1/2" Wide with Angled Metal Base No Acrylic Overlays

## **Product Details**

- Countertop Sign Board Display Base
- Elegant Crescent Sign Holder Aluminum Base
- Angled Base for Countertop, Desktop, Tabletop
- Built to display 8 1/2" Wide Rigid Sign Board
- Displays 1 rigid poster, single sided
- Mount is constructed of durable aluminum
- Available in Black or Silver
- Very lightweight and portable 3/32" Poster Board MAX Thickness
- Height: 2 1/2"
  Front to Back Space (Depth): 4"
  Overall Sign Holder Weight: 1 LBS
- Base Only; No Acrylic Lenses
- Poster Board Sign Holder Base Best suited for Indoor Use Only