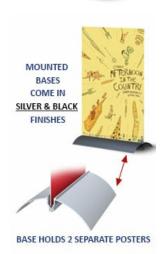

## Quick Snap Counter Top Poster Board Display Stand | Steel Base 5.5" Wide

## **Product Details**

- Poster Board Display
- Poster Board Holder
- Built to display  $\underline{\text{5.5" Wide}}$  Graphic / AD Boards
- Displays 1 or 2 rigid posters, single or double sided Mount is constructed of durable steel
- Available in Black or Silver
- Very lightweight and portable 1/4" Poster Board MAX Thickness
- Height: 1"

- Front to Back Space (Depth): 3 1/4"
  Overall Sign Holder Weight: 2 LBS
  Poster Board Mounting Base Best suited for Indoor Use Only

| Model  | Base Width | Height (Off Floor) | Front to Back (Depth) | Ships Via | Product Weight |
|--------|------------|--------------------|-----------------------|-----------|----------------|
| TTR592 | 5.5"       | 1"                 | 3 1/4"                | UPS       | 2 LBS          |