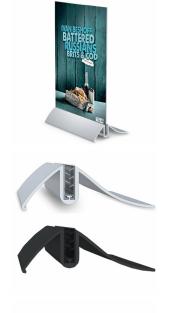

## Crescent Base Counter Top Displays 11" WIde x 8 1/2" High (Upright Base) | With Acrylic Overlays

## Product Details

- Poster Board Display
- Crescent Signholder Base
- Upright Poster Board Holder
- Built to display 11" Wide x 8 1/2" High Graphic / AD Boards
  Displays 1 or 2 rigid posters, single or double sided
- Mount is constructed of durable aluminum
- Available in Black or Silver
- Very lightweight and portable
- 3/32" Poster Board MAX Thickness

- Height: 2 1/2"
  Front to Back Space (Depth): 4"
  Overall Sign Holder Weight: 3 LBS
- Acrylic lenses with carriage bolts and wing nuts support the poster board
- Poster Board Sign Holder Base Best suited for Indoor Use Only

| Model | Overall Dimensions     | Height (Off Floor) | Front to Back (Depth) | Ships Via | Product Weight |
|-------|------------------------|--------------------|-----------------------|-----------|----------------|
| TTR28 | 11" Wide x 8 1/2" High | 2 1/2"             | 4"                    | UPS       | 3 LBS          |