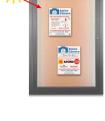

# SwingCase 36x36 Enclosed Outdoor Poster Case with LED Lights (Single Door)

### **Product Details**

- Outdoor Poster Case
- Interior <u>LED</u> Light
- Wall Mount Poster Display
- Cork Board Bulletin Board Interior Panel
- Features full length piano hinges (opens right to left)
- Security cam-lock is positioned on front of 36"x36" frame (2 keys included)
- Overall Case Depth: 3 1/8"
- Interior Useable Depth: 1 5/8"
- 4 outdoor treated frame finishes
- Break Resistant Acrylic: Perfect for high traffic or public environments
- Self healing natural cork board
- Weep holes provided on bottom to reduce condensation build-up
- Weather resistant aluminum backing with silicone sealant
- Case must be <u>surface mounted</u> on the wall Call For Custom Poster Display Cases