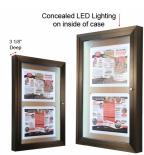

### Lighting Information

- UL approved LED Strip Lighting
- Cool White LED Lighting
- LED Life: 50,000 hours

\*\*We provide a 3-wire cord attached to the ballast / transformer inside the display case. When installing you should use a licensed electrician / installer to bring power to the display. The installer will best decide where to exit the hardwire provided (we do not provide an exit hole as we feel its best for the installer to decide the best exit point for power supply).

## We offer THREE LED Lighting Options as detailed below;

## TOP LIGHTING (ONE SIDE)

For this option we place an LED strip light on the top side of the interior display case. The light will shine downward onto the interior case, highlighting the contents inside.

For this option we place an LED strip light along the 2 longer sides of the interior display case. The light will shine from 2 sides of the interior case, bringing more highlighting to the contents inside.

# INSIDE PERIMETER (ALL 4 SIDES).

For this option we place an LED strip light along the entire Perimeter of the interior display case. The light will shine from all 4 sides of the interior case, bringing more light intensity to the contents being displayed inside.