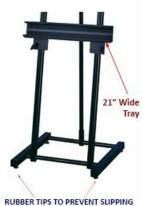

## Studio Easel Product Details

- Modern Aluminum Studio Easel
- Overall Height: 7'
- 21†wide tray, which accepts even extra wide frames Easel can hold up to 1/2" Thick Material Accommodates canvases up to 73†high

- Attractive **Black** Finish Base Size: 21" x 21 1/2" Fully riveted, NO PARTS TO LOSE!
- Double 1.5" diameter steel posts
- Rubber tips prevent slipping
  Aluminum Heavy Duty for <u>Indoor Use Only</u>