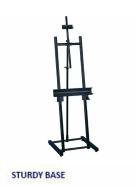

## Studio Easel Product Details

- Modern Aluminum Studio Easel
- Overall Height: 7'
- 21†wide tray, which accepts even extra wide frames Easel can hold up to 1/2" Thick Material Accommodates canvases up to 73†high

- Attractive **Black** Finish Base Size: 21" x 21 1/2" Fully riveted, NO PARTS TO LOSE!
- Double 1.5" diameter steel posts
- Rubber tips prevent slipping
  Aluminum Heavy Duty for <u>Indoor Use Only</u>