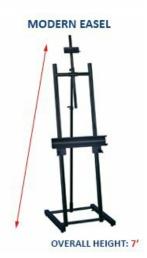

## **MODERN Aluminum Studio Easel**

## Studio Easel Product Details

- Modern Aluminum Studio Easel
- Overall Height: 7'
- 21†wide tray, which accepts even extra wide frames Easel can hold up to 1/2" Thick Material Accommodates canvases up to 73†high