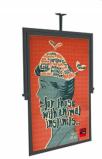

## 22 x 28 Lightweight Aluminum Swivel Displays - Ceiling Mount

### **Product Details**

- Ceiling Hanging Swivel Poster Display 22x28

- Adjustable Slide-in Frame for Graphic Signage Boards Ceiling Anchor attaches easily to grid ceilings (9" riser) Built to display 22" x 28" boards and other rigid substrates
- Display Frame swivels for multi-angle graphic presentations.
- Constructed with durable aluminum
- Slide-In Top Loading Frame Slot
- Fully Adjustable Frame
- Vertical Orientation
- Black or Silver Finishes Overall Sign Holder Weight: 9 LBS
- Ceiling Displays Best Suited for Indoor Use Only