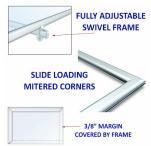

### **Product Details**

- Ceiling Hanging Swivel Poster Display 22x28

- Adjustable Slide-in Frame for Graphic Signage Boards Ceiling Anchor attaches easily to grid ceilings (9" riser) Built to display 22" x 28" boards and other rigid substrates
- Display Frame swivels for multi-angle graphic presentations.
- Constructed with durable aluminum
- Slide-In Top Loading Frame Slot
- Fully Adjustable Frame
- Vertical Orientation
- Black or Silver Finishes Overall Sign Holder Weight: 9 LBS
- Ceiling Displays Best Suited for Indoor Use Only