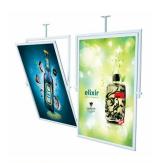

### 24 x 36 Lightweight, Multi-Angle Aluminum Swivel Display Frames - Ceiling Mount Sign Holder

#### **Product Details**

- Ceiling Mount Sign Holder 24x36
- Adjustable, Multi-Angle Swivel Sign Holder Lightweight, Durable Aluminum Construction
- Quick and Easy Slide-In Top Loading Frame
- Hanging Sign Holder, Poster Display for Graphic Poster Boards
- Ceiling Anchor attaches easily to grid ceilings (9" riser)
  Built to display 24" x 36" boards and other substrates
  Display Frame swivels for multi angle graphic presentations.

- Fully Adjustable Frame
- Portrait (Vertical) Orientation
- Hanging Swivel Display Frame in Black or Silver Finishes Overall Sign Holder Weight: 9 LBS
- Swival Ceiling Mount Sign Display for Indoor Use Only