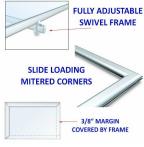

#### **Product Details**

- Ceiling Mount Sign Holder 24x36
- Adjustable, Multi-Angle Swivel Sign Holder Lightweight, Durable Aluminum Construction
- Quick and Easy Slide-In Top Loading Frame
- Hanging Sign Holder, Poster Display for Graphic Poster Boards
- Ceiling Anchor attaches easily to grid ceilings (9" riser)
  Built to display 24" x 36" boards and other substrates
  Display Frame swivels for multi angle graphic presentations.

- Fully Adjustable Frame
- Portrait (Vertical) Orientation
- Hanging Swivel Display Frame in Black or Silver Finishes Overall Sign Holder Weight: 9 LBS
- Swival Ceiling Mount Sign Display for Indoor Use Only