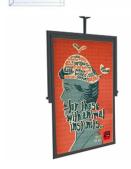

### 24 x 36 Lightweight, Multi-Angle Aluminum Swivel Display Frames - Ceiling Mount Sign Holder

#### **Product Details**

- Ceiling Mount Sign Holder 24x36
- Adjustable, Multi-Angle Swivel Sign Holder Lightweight, Durable Aluminum Construction
- Quick and Easy Slide-In Top Loading Frame
- Hanging Sign Holder, Poster Display for Graphic Poster Boards
- Ceiling Anchor attaches easily to grid ceilings (9" riser)
  Built to display 24" x 36" boards and other substrates
  Display Frame swivels for multi angle graphic presentations.

- Fully Adjustable Frame
- Portrait (Vertical) Orientation
- Hanging Swivel Display Frame in Black or Silver Finishes Overall Sign Holder Weight: 9 LBS
- Swival Ceiling Mount Sign Display for Indoor Use Only