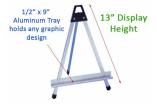

# Aluminum Countertop Easels (13" Display Height) with Shelf

### **Product Details**

- Single Poster Display
- 1/2" Deep x 9" Wide Metal Tray
- Easel folds for convenient storage
- 13" Poster Stand Height
- Built to display 1 Vertical Poster
- Mount is constructed of durable aluminum
- · Non-Skid, Rubber Feet
- Available in Satin Silver
- Overall Sign Holder Weight: 1 LBS
- 13" Aluminum Countertop Easels with Shelf for Indoor Use Only

| Model | Base Material | Single or Double Poster? | Ships Via | Product Height | Product Weight |
|-------|---------------|--------------------------|-----------|----------------|----------------|
| TTR8  | Aluminum      | Single                   | UPS       | 13"            | 1 LBS          |