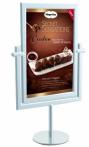

## Sturdy 11 x 17 Countertop Swivel Display Stand - Double-Sided Metal Adjustable Sign Holder

## **Product Details**

- Countertop 11x17 Swivel Display
- Two-Sided Adjustable Display Frame
- Constructed with durable aluminum
- Includes a 4" standoff and a 6 3/4" round base
- Holds 11" x 17" boards and other substrates
- Display Frame swivels for multi-angle graphic presentations. For Countertops, Tabletops, Desktops, + Other Flat Surfaces
- Easy Slide-In Top Loading Sign Holder
- Vertical Frame Orientation
- Display Stand in Black or Silver Finishes Overall Sign Holder Weight: **5 LBS**
- Countertop Display Stand Best Suited for Indoor Use Only