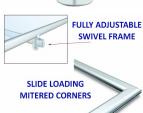

## **Product Details**

- Countertop 11x17 Swivel Display
- Two-Sided Adjustable Display Frame
- Constructed with durable aluminum
- Includes a 4" standoff and a 6 3/4" round base
- Holds 11" x 17" boards and other substrates
- Display Frame swivels for multi-angle graphic presentations. For Countertops, Tabletops, Desktops, + Other Flat Surfaces
- Easy Slide-In Top Loading Sign Holder
- Vertical Frame Orientation
- Display Stand in Black or Silver Finishes Overall Sign Holder Weight: **5 LBS**
- Countertop Display Stand Best Suited for Indoor Use Only