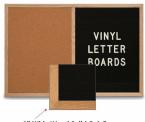

#### **Product Details**

- Overall Wood Combo Board Frame Size: 24" Wide x 24" High
- Wall display board divided into TWO PANELS
- Both panels are separated by a 1" wide wood matching divider
- PANEL # 1: Self sealing natural cork, laminated to sturdy fiberboard
- PANEL # 2: Durable Vinyl Letterboard with 1/4" grooves allows for easy letter and number insertion
- YOU CHOOSE which side the display board surface is positioned Overall Combo Board Frame Depth: 3/4"
- Wood trim (1" WIDE) borders the combo board
- Available in (3) Wood Frame Finishes: Cherry, Light Oak, and Walnut
- Factory installed hangers placed on backside of display board Open Face combo board displays are for INDOOR use only

## Vinyl Letter Board Ordering Options

- Optional colors for vinvl letterboard panel
- Optional letter & character sets (1/2", 3/4", 1", 2", 3")

\*3/4" Sprue Set with white Helvetica letters and numbers included (290 Characters)