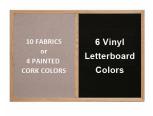

### Cork Board Ordering Options

- Fabric Covering over Cork bulletin board (see 10 colors below)
- Painted Corkboard Colors (see 4 colors below)
- Hard Plastic Push Pins: Clear or Multi-Color pins (100 per box)

## Vinyl Letter Board Ordering Options

- Optional colors for vinvl letterboard panel
- Optional letter & character sets (1/2", 3/4", 1", 2", 3")

\*3/4" Sprue Set with white Helvetica letters and numbers included (290 Characters)