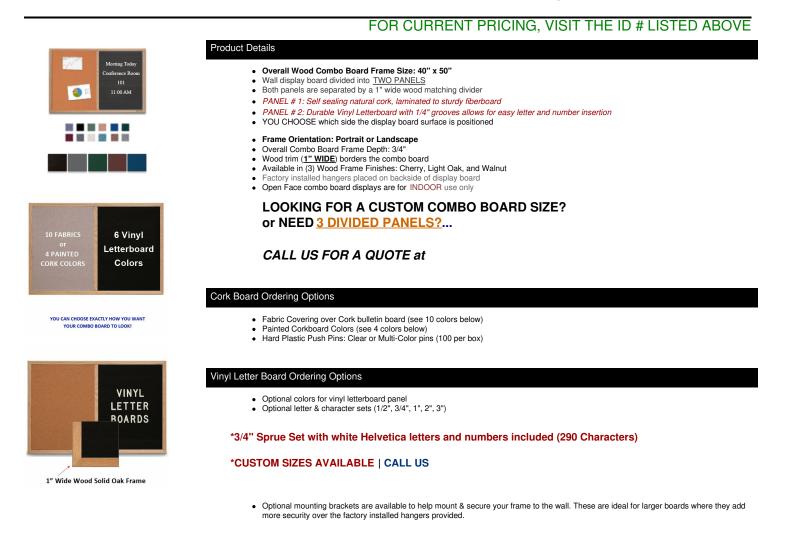

## Value Line Combo Board 40x50 Wood Framed Cork Bulletin Letter Board (Open Face with Wood Trim)

| Model          | Overall<br>Size | Orientation              | PORTRAIT - Useable Panel Size<br>(Each Side) | LANDSCAPE - Useable Panel Size<br>(Each Side) | Ships<br>Via | Shipping<br>Weight |
|----------------|-----------------|--------------------------|----------------------------------------------|-----------------------------------------------|--------------|--------------------|
| CBLBW-<br>4050 | 40" x 50"       | Portrait or<br>Landscape | 18 1/2" Wide x 48" High                      | 23 1/2" Wide x 38" High                       | UPS          | 21 LBS             |