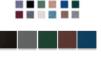

### Cork Board Ordering Options

- Fabric Covering over Cork bulletin board (see 10 colors below)
- Painted Corkboard Colors (see 4 colors below)
- Hard Plastic Push Pins: Clear or Multi-Color pins (100 per box)