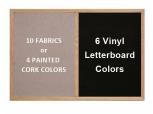

### Cork Board Ordering Options

- Fabric Covering over Cork bulletin board (see 10 colors below)
- Painted Corkboard Colors (see 4 colors below)
- Hard Plastic Push Pins: Clear or Multi-Color pins (100 per box)

# Vinyl Letter Board Ordering Options

- · Optional colors for vinyl letterboard panel
- Optional letter & character sets (1/2", 3/4", 1", 2", 3")

\*3/4" Sprue Set with white Helvetica letters and numbers included (290 Characters)