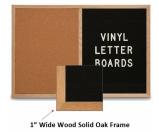

## Product Details

- Overall Wood Combo Board Frame Size: 24" x 84"
- Wall display board divided into <u>TWO PANELS</u>
- Both panels are separated by a 1" wide wood matching divider
- PANEL # 1: Self sealing natural cork, laminated to sturdy fiberboard
- PANEL # 2: Durable Vinyl Letterboard with 1/4" grooves allows for easy letter and number insertion
- YOU CHOOSE which side the display board surface is positioned
- . Frame Orientation: Portrait or Landscape
- Overall Combo Board Frame Depth: 3/4"
- Wood trim (<u>1" WIDE</u>) borders the combo board
- Available in (3) Wood Frame Finishes: Cherry, Light Oak, and Walnut
- Factory installed hangers placed on backside of display board
- Open Face combo board displays are for INDOOR use only