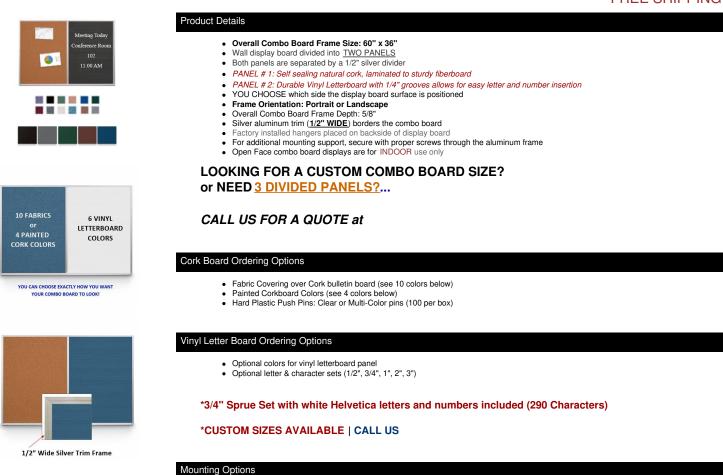

## Combo Board 60x36 Metal Framed Cork Bulletin Letter Board (Open Face with Silver Trim)