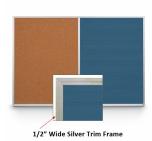

### Product Details

- Overall Combo Board Frame Size: 72" x 48"
- Wall display board divided into TWO PANELS
- Both panels are separated by a 1/2" silver divider
- PANEL # 1: Self sealing natural cork, laminated to sturdy fiberboard
- PANEL # 2: Durable Vinyl Letterboard with 1/4" grooves allows for easy letter and number insertion
- YOU CHOOSE which side the display board surface is positioned
- Frame Orientation: Portrait or Landscape
- Overall Combo Board Frame Depth: 5/8"
- Silver aluminum trim (1/2" WIDE) borders the combo board
- Factory installed hangers placed on backside of display board
- For additional mounting support, secure with proper screws through the aluminum frame
- Open Face combo board displays are for INDOOR use only

#### Cork Board Ordering Options

- Fabric Covering over Cork bulletin board (see 10 colors below)
- Painted Corkboard Colors (see 4 colors below)
- Hard Plastic Push Pins: Clear or Multi-Color pins (100 per box)