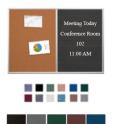

## Combo Board 72x48 Metal Framed Cork Bulletin Letter Board (Open Face with Silver Trim)

### Product Details

- Overall Combo Board Frame Size: 72" x 48"
- Wall display board divided into TWO PANELS
- Both panels are separated by a 1/2" silver divider
- PANEL # 1: Self sealing natural cork, laminated to sturdy fiberboard
- PANEL # 2: Durable Vinyl Letterboard with 1/4" grooves allows for easy letter and number insertion
- YOU CHOOSE which side the display board surface is positioned
- Frame Orientation: Portrait or Landscape
- Overall Combo Board Frame Depth: 5/8"
- Silver aluminum trim (1/2" WIDE) borders the combo board
- Factory installed hangers placed on backside of display board
- For additional mounting support, secure with proper screws through the aluminum frame
- Open Face combo board displays are for INDOOR use only

## Vinyl Letter Board Ordering Options

- Optional colors for vinyl letterboard panel
- Optional letter & character sets (1/2", 3/4", 1", 2", 3")

\*3/4" Sprue Set with white Helvetica letters and numbers included (290 Characters)