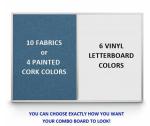

## Cork Board Ordering Options

- Fabric Covering over Cork bulletin board (see 10 colors below)
- Painted Corkboard Colors (see 4 colors below)
- Hard Plastic Push Pins: Clear or Multi-Color pins (100 per box)

### Vinyl Letter Board Ordering Options

- · Optional colors for vinyl letterboard panel
- Optional letter & character sets (1/2", 3/4", 1", 2", 3")

\*3/4" Sprue Set with white Helvetica letters and numbers included (290 Characters)