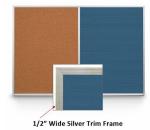

## Combo Board 18x36 Metal Framed Cork Bulletin Letter Board (Open Face with Silver Trim)

#### **Product Details**

- Overall Combo Board Frame Size: 18" x 36"
- Wall display board divided into TWO PANELS
- Both panels are separated by a 1/2" silver divider
- PANEL # 1: Self sealing natural cork, laminated to sturdy fiberboard
- PANEL # 2: Durable Vinyl Letterboard with 1/4" grooves allows for easy letter and number insertion
- YOU CHOOSE which side the display board surface is positioned
- Frame Orientation: Portrait or Landscape
- Overall Combo Board Frame Depth: 5/8"
- Silver aluminum trim (1/2" WIDE) borders the combo board
- Factory installed hangers placed on backside of display board
  For additional mounting support, secure with proper screws through the aluminum frame Open Face combo board displays are for INDOOR use only