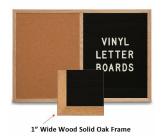

### **Product Details**

- Overall Wood Combo Board Frame Size: 60" x 36"
- Wall display board divided into <u>TWO PANELS</u>
- Both panels are separated by a 1" wide wood matching divider
- PANEL # 1: Self sealing natural cork, laminated to sturdy fiberboard
- PANEL # 2: Durable Vinyl Letterboard with 1/4" grooves allows for easy letter and number insertion
- YOU CHOOSE which side the display board surface is positioned
- . Frame Orientation: Portrait or Landscape
- Overall Combo Board Frame Depth: 3/4"
- Wood trim (<u>1" WIDE</u>) borders the combo board
- Available in (3) Wood Frame Finishes: Cherry, Light Oak, and Walnut
- · Factory installed hangers placed on backside of display board
- Open Face combo board displays are for INDOOR use only

### Vinyl Letter Board Ordering Options

- Optional colors for vinyl letterboard panel
- Optional letter & character sets (1/2", 3/4", 1", 2", 3")

\*3/4" Sprue Set with white Helvetica letters and numbers included (290 Characters)