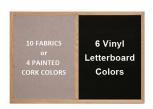

### Cork Board Ordering Options

- Fabric Covering over Cork bulletin board (see 10 colors below)
- · Painted Corkboard Colors (see 4 colors below)
- Hard Plastic Push Pins: Clear or Multi-Color pins (100 per box)

### Vinyl Letter Board Ordering Options

- Optional colors for vinyl letterboard panel
- Optional letter & character sets (1/2", 3/4", 1", 2", 3")

\*3/4" Sprue Set with white Helvetica letters and numbers included (290 Characters)