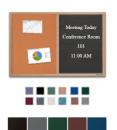

### Cork Board Ordering Options

- Fabric Covering over Cork bulletin board (see 10 colors below)
- · Painted Corkboard Colors (see 4 colors below)
- Hard Plastic Push Pins: Clear or Multi-Color pins (100 per box)