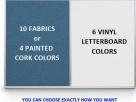

#### Cork Board Ordering Options

- Fabric Covering over Cork bulletin board (see 10 colors below)
- Painted Corkboard Colors (see 4 colors below)
- Hard Plastic Push Pins: Clear or Multi-Color pins (100 per box)

# Letter Board Ordering Options

- Optional colors for vinvl letterboard panel
- Optional letter & character sets (1/2", 3/4", 1", 2", 3")

\*3/4" Sprue Set with white Helvetica letters and numbers included (290 Characters)