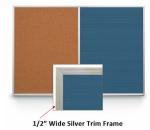

#### **Product Details**

- Overall Combo Board Frame Size: 36" Wide x 36" High
- Wall display board divided into TWO PANELS
- Both panels are separated by a 1/2" silver divider
- PANEL # 1: Self sealing natural cork, laminated to sturdy fiberboard
- PANEL # 2: Durable Vinyl Letterboard with 1/4" grooves allows for easy letter and number insertion
- YOU CHOOSE which side the display board surface is positioned Overall Combo Board Frame Depth: 5/8"
- Silver aluminum trim (1/2" WIDE) borders the combo board
- Factory installed hangers placed on backside of display board
- For additional mounting support, secure with proper screws through the aluminum frame
- Open Face combo board displays are for INDOOR use only