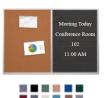

# Combo Board 36x36 Metal Framed Cork Bulletin Letter Board (Open Face with Silver Trim)

#### **Product Details**

- Overall Combo Board Frame Size: 36" Wide x 36" High
- Wall display board divided into TWO PANELS
- Both panels are separated by a 1/2" silver divider
- PANEL # 1: Self sealing natural cork, laminated to sturdy fiberboard
- PANEL # 2: Durable Vinyl Letterboard with 1/4" grooves allows for easy letter and number insertion
- YOU CHOOSE which side the display board surface is positioned Overall Combo Board Frame Depth: 5/8"
- Silver aluminum trim (1/2" WIDE) borders the combo board
- Factory installed hangers placed on backside of display board
- For additional mounting support, secure with proper screws through the aluminum frame
- Open Face combo board displays are for INDOOR use only