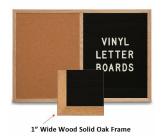

### Product Details

- Overall Wood Combo Board Frame Size: 36" x 72"
- Wall display board divided into TWO PANELS
- Both panels are separated by a 1" wide wood matching divider
- PANEL # 1: Self sealing natural cork, laminated to sturdy fiberboard
- PANEL # 2: Durable Vinyl Letterboard with 1/4" grooves allows for easy letter and number insertion
- YOU CHOOSE which side the display board surface is positioned
- . Frame Orientation: Portrait or Landscape
- Overall Combo Board Frame Depth: 3/4"
- Wood trim (1" WIDE) borders the combo board
- Available in (3) Wood Frame Finishes: Cherry, Light Oak, and Walnut
- Factory installed hangers placed on backside of display board
- Open Face combo board displays are for INDOOR use only

#### Vinyl Letter Board Ordering Options

- · Optional colors for vinyl letterboard panel
- Optional letter & character sets (1/2", 3/4", 1", 2", 3")

\*3/4" Sprue Set with white Helvetica letters and numbers included (290 Characters)