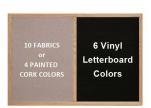

#### Cork Board Ordering Options

- Fabric Covering over Cork bulletin board (see 10 colors below)
- Painted Corkboard Colors (see 4 colors below)
- Hard Plastic Push Pins: Clear or Multi-Color pins (100 per box)

#### Vinyl Letter Board Ordering Options

- · Optional colors for vinyl letterboard panel
- Optional letter & character sets (1/2", 3/4", 1", 2", 3")

\*3/4" Sprue Set with white Helvetica letters and numbers included (290 Characters)