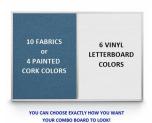

#### Cork Board Ordering Options

- Fabric Covering over Cork bulletin board (see 10 colors below)
- Painted Corkboard Colors (see 4 colors below)
- Hard Plastic Push Pins: Clear or Multi-Color pins (100 per box)

#### Letter Board Ordering Options

- Optional colors for vinvl letterboard panel
- Optional letter & character sets (1/2", 3/4", 1", 2", 3")

\*3/4" Sprue Set with white Helvetica letters and numbers included (290 Characters)