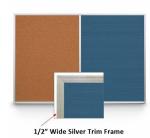

#### **Product Details**

- Overall Combo Board Frame Size: 36" Wide x 12" High
- Wall display board divided into TWO PANELS
- Both panels are separated by a 1/2" silver divider
- PANEL # 1: Self sealing natural cork, laminated to sturdy fiberboard
- PANEL # 2: Durable Vinyl Letterboard with 1/4" grooves allows for easy letter and number insertion
- YOU CHOOSE which side the display board surface is positioned Overall Combo Board Frame Depth: 5/8"
- Silver aluminum trim (1/2" WIDE) borders the combo board
- Factory installed hangers placed on backside of display board
- For additional mounting support, secure with proper screws through the aluminum frame
- Open Face combo board displays are for INDOOR use only