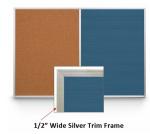

# Combo Board 16x16 Metal Framed Cork Bulletin Letter Board (Open Face with Silver Trim)

#### **Product Details**

- Overall Combo Board Frame Size: 16" Wide x 16" High
- Wall display board divided into TWO PANELS
- Both panels are separated by a 1/2" silver divider
- PANEL # 1: Self sealing natural cork, laminated to sturdy fiberboard
- PANEL # 2: Durable Vinyl Letterboard with 1/4" grooves allows for easy letter and number insertion
- YOU CHOOSE which side the display board surface is positioned Overall Combo Board Frame Depth: 5/8"
- Silver aluminum trim (1/2" WIDE) borders the combo board
- Factory installed hangers placed on backside of display board
- For additional mounting support, secure with proper screws through the aluminum frame
- Open Face combo board displays are for INDOOR use only