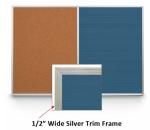

## Combo Board 22x28 Metal Framed Cork Bulletin Letter Board (Open Face with Silver Trim)

#### **Product Details**

- Overall Combo Board Frame Size: 22" x 28"
- Wall display board divided into TWO PANELS
- Both panels are separated by a 1/2" silver divider
- PANEL # 1: Self sealing natural cork, laminated to sturdy fiberboard
- PANEL # 2: Durable Vinyl Letterboard with 1/4" grooves allows for easy letter and number insertion
- YOU CHOOSE which side the display board surface is positioned
- Frame Orientation: Portrait or Landscape
- Overall Combo Board Frame Depth: 5/8"
- Silver aluminum trim (1/2" WIDE) borders the combo board
- Factory installed hangers placed on backside of display board
  For additional mounting support, secure with proper screws through the aluminum frame Open Face combo board displays are for INDOOR use only