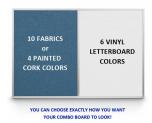

## Cork Board Ordering Options

- Fabric Covering over Cork bulletin board (see 10 colors below)
- Painted Corkboard Colors (see 4 colors below)
- Hard Plastic Push Pins: Clear or Multi-Color pins (100 per box)

### Vinyl Letter Board Ordering Options

- · Optional colors for vinyl letterboard panel
- Optional letter & character sets (1/2", 3/4", 1", 2", 3")

\*3/4" Sprue Set with white Helvetica letters and numbers included (290 Characters)