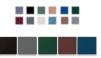

## Cork Board Ordering Options

- Fabric Covering over Cork bulletin board (see 10 colors below)
- Painted Corkboard Colors (see 4 colors below)
- Hard Plastic Push Pins: Clear or Multi-Color pins (100 per box)

### Vinyl Letter Board Ordering Options

- · Optional colors for vinyl letterboard panel
- Optional letter & character sets (1/2", 3/4", 1", 2", 3")

\*3/4" Sprue Set with white Helvetica letters and numbers included (290 Characters)