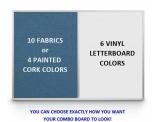

#### Cork Board Ordering Options

- Fabric Covering over Cork bulletin board (see 10 colors below)
- Painted Corkboard Colors (see 4 colors below)
- Hard Plastic Push Pins: Clear or Multi-Color pins (100 per box)

### Vinyl Letter Board Ordering Options

- · Optional colors for vinyl letterboard panel
- Optional letter & character sets (1/2", 3/4", 1", 2", 3")

\*3/4" Sprue Set with white Helvetica letters and numbers included (290 Characters)