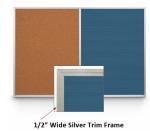

#### Product Details

- Overall Combo Board Frame Size: 36" x 84"
- · Wall display board divided into TWO PANELS
- Both panels are separated by a 1/2" silver divider
- PANEL # 1: Self sealing natural cork, laminated to sturdy fiberboard
- PANEL # 2: Durable Vinyl Letterboard with 1/4" grooves allows for easy letter and number insertion
- YOU CHOOSE which side the display board surface is positioned
- Frame Orientation: Portrait or Landscape
- Overall Combo Board Frame Depth: 5/8"
- Silver aluminum trim  $(\underline{\textbf{1/2'' WIDE}})$  borders the combo board
- Factory installed hangers placed on backside of display board For additional mounting support, secure with proper screws through the aluminum frame
- Open Face combo board displays are for INDOOR use only