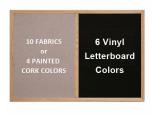

#### Cork Board Ordering Options

- Fabric Covering over Cork bulletin board (see 10 colors below)
- Painted Corkboard Colors (see 4 colors below)
- Hard Plastic Push Pins: Clear or Multi-Color pins (100 per box)

#### Vinyl Letter Board Ordering Options

- · Optional colors for vinyl letterboard panel
- Optional letter & character sets (1/2", 3/4", 1", 2", 3")

\*3/4" Sprue Set with white Helvetica letters and numbers included (290 Characters)