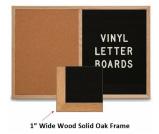

# Value Line Combo Board 48x36 Wood Framed Cork Bulletin Letter Board (Open Face with Wood Trim)

#### **Product Details**

- Overall Wood Combo Board Frame Size: 48" x 36"
- Wall display board divided into TWO PANELS
- . Both panels are separated by a 1" wide wood matching divider
- PANEL # 1: Self sealing natural cork, laminated to sturdy fiberboard
- PANEL # 2: Durable Vinyl Letterboard with 1/4" grooves allows for easy letter and number insertion
- YOU CHOOSE which side the display board surface is positioned
- . Frame Orientation: Portrait or Landscape
- Overall Combo Board Frame Depth: 3/4"
- Wood trim (1" WIDE) borders the combo board
- Available in (3) Wood Frame Finishes: Cherry, Light Oak, and Walnut
- Factory installed hangers placed on backside of display board
- Open Face combo board displays are for INDOOR use only