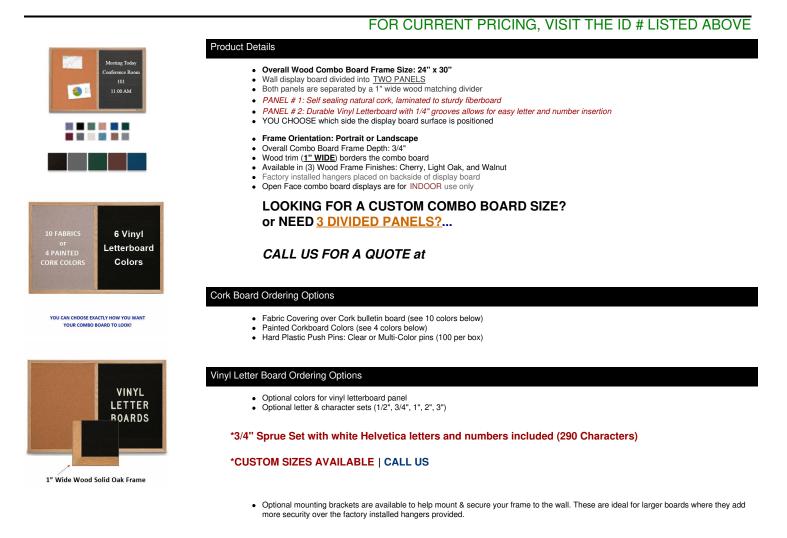

## Value Line Combo Board 24x30 Wood Framed Cork Bulletin Letter Board (Open Face with Wood Trim)

| Model          | Overall<br>Size | Orientation              | PORTRAIT - Useable Panel Size<br>(Each Side) | LANDSCAPE - Useable Panel Size<br>(Each Side) | Ships<br>Via | Shipping<br>Weight |
|----------------|-----------------|--------------------------|----------------------------------------------|-----------------------------------------------|--------------|--------------------|
| CBLBW-<br>2430 | 24" x 30"       | Portrait or<br>Landscape | 10 1/2" Wide x 28" High                      | 13 1/2" Wide x 22" High                       | UPS          | 10 LBS             |