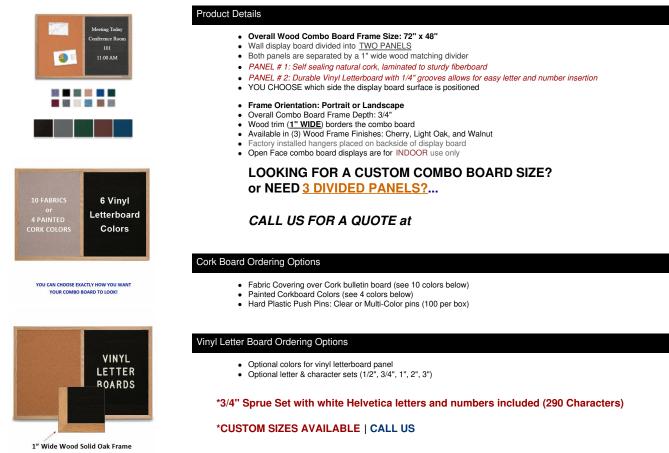

## Value Line Combo Board 72x48 Wood Framed Cork Bulletin Letter Board (Open Face with Wood Trim)

## FOR CURRENT PRICING, VISIT THE ID # LISTED ABOVE FREE SHIPPING

Optional mounting brackets are available to help mount & secure your frame to the wall. These are ideal for larger boards where they add
more security over the factory installed hangers provided.

| Model          | Overall<br>Size | Orientation              | PORTRAIT - Useable Panel Size<br>(Each Side) | LANDSCAPE - Useable Panel Size<br>(Each Side) | Ships<br>Via | Shipping<br>Weight |
|----------------|-----------------|--------------------------|----------------------------------------------|-----------------------------------------------|--------------|--------------------|
| CBLBW-<br>7248 | 72" x 48"       | Portrait or<br>Landscape | 22 1/2" Wide x 70" High                      | 34 1/2" Wide x 46" High                       | Freight      | 36 LBS             |