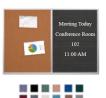

# Combo Board 18x12 Metal Framed Cork Bulletin Letter Board (Open Face with Silver Trim)

#### **Product Details**

- Overall Combo Board Frame Size: 18" Wide x 12" High
- Wall display board divided into TWO PANELS
- Both panels are separated by a 1/2" silver divider
- PANEL # 1: Self sealing natural cork, laminated to sturdy fiberboard
- PANEL # 2: Durable Vinyl Letterboard with 1/4" grooves allows for easy letter and number insertion
- YOU CHOOSE which side the display board surface is positioned Overall Combo Board Frame Depth: 5/8"
- Silver aluminum trim (1/2" WIDE) borders the combo board
- Factory installed hangers placed on backside of display board
- For additional mounting support, secure with proper screws through the aluminum frame
- Open Face combo board displays are for INDOOR use only