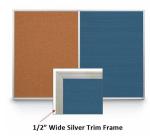

#### **Product Details**

- Overall Combo Board Frame Size: 18" Wide x 12" High
- Wall display board divided into TWO PANELS
- Both panels are separated by a 1/2" silver divider
- PANEL # 1: Self sealing natural cork, laminated to sturdy fiberboard
- PANEL # 2: Durable Vinyl Letterboard with 1/4" grooves allows for easy letter and number insertion
- YOU CHOOSE which side the display board surface is positioned Overall Combo Board Frame Depth: 5/8"
- Silver aluminum trim (1/2" WIDE) borders the combo board
- Factory installed hangers placed on backside of display board
- For additional mounting support, secure with proper screws through the aluminum frame
- Open Face combo board displays are for INDOOR use only