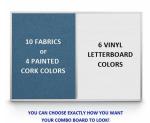

# Cork Board Ordering Options

- Fabric Covering over Cork bulletin board (see 10 colors below)
- Painted Corkboard Colors (see 4 colors below)
- Hard Plastic Push Pins: Clear or Multi-Color pins (100 per box)

# Letter Board Ordering Options

- Optional colors for vinvl letterboard panel
- Optional letter & character sets (1/2", 3/4", 1", 2", 3")

\*3/4" Sprue Set with white Helvetica letters and numbers included (290 Characters)