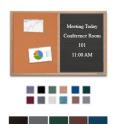

## Value Line Combo Board 96x12 Wood Framed Cork Bulletin Letter Board (Open Face with Wood Trim)

## Product Details

- Overall Wood Combo Board Frame Size: 96" Wide x 12" High
- Wall display board divided into TWO PANELS
- Both panels are separated by a 1" wide wood matching divider
- PANEL # 1: Self sealing natural cork, laminated to sturdy fiberboard
- PANEL # 2: Durable Vinyl Letterboard with 1/4" grooves allows for easy letter and number insertion
- YOU CHOOSE which side the display board surface is positioned
- Overall Combo Board Frame Depth: 3/4"
- Wood trim (1" WIDE) borders the combo board
- Available in (3) Wood Frame Finishes: Cherry, Light Oak, and Walnut
- Factory installed hangers placed on backside of display board
- Open Face combo board displays are for INDOOR use only

#### Cork Board Ordering Options

- Fabric Covering over Cork bulletin board (see 10 colors below)
- Painted Corkboard Colors (see 4 colors below)
- Hard Plastic Push Pins: Clear or Multi-Color pins (100 per box)