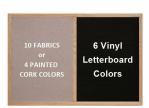

#### Cork Board Ordering Options

- Fabric Covering over Cork bulletin board (see 10 colors below)
- Painted Corkboard Colors (see 4 colors below)
- Hard Plastic Push Pins: Clear or Multi-Color pins (100 per box)

## Vinyl Letter Board Ordering Options

- Optional colors for vinyl letterboard panel
  Optional letter & character sets (1/2", 3/4", 1", 2", 3")

\*3/4" Sprue Set with white Helvetica letters and numbers included (290 Characters)