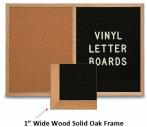

## Product Details

- Overall Wood Combo Board Frame Size: 96" Wide x 12" High
- Wall display board divided into TWO PANELS
- Both panels are separated by a 1" wide wood matching divider
- PANEL # 1: Self sealing natural cork, laminated to sturdy fiberboard
- PANEL # 2: Durable Vinyl Letterboard with 1/4" grooves allows for easy letter and number insertion
- YOU CHOOSE which side the display board surface is positioned
- Overall Combo Board Frame Depth: 3/4"
- Wood trim (1" WIDE) borders the combo board
- Available in (3) Wood Frame Finishes: Cherry, Light Oak, and Walnut
- Factory installed hangers placed on backside of display board
- Open Face combo board displays are for INDOOR use only

## Vinyl Letter Board Ordering Options

- Optional colors for vinyl letterboard panel
  Optional letter & character sets (1/2", 3/4", 1", 2", 3")

\*3/4" Sprue Set with white Helvetica letters and numbers included (290 Characters)