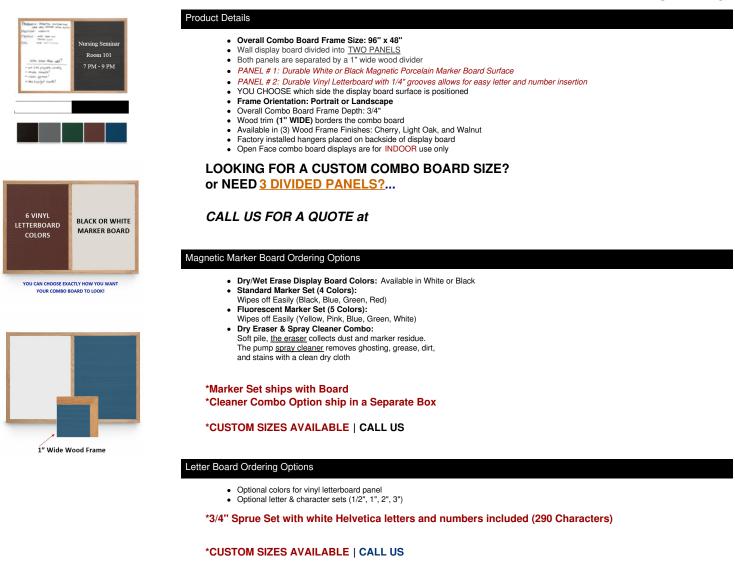

### Combo Board 96x48 (Wooden Framed) Marker Board & Letter Board

| Model           | Overall<br>Size | Orientation              | PORTRAIT - Useable Panel Size<br>(Each Side) | LANDSCAPE - Useable Panel Size<br>(Each Side) | Ships<br>Via | Shipping<br>Weight |
|-----------------|-----------------|--------------------------|----------------------------------------------|-----------------------------------------------|--------------|--------------------|
| LBMBWP-<br>9648 | 96" x 48"       | Portrait or<br>Landscape | 22 1/2" Wide x 94" High                      | 46 1/2" Wide x 46" High                       | Freight      | 48 LBS             |