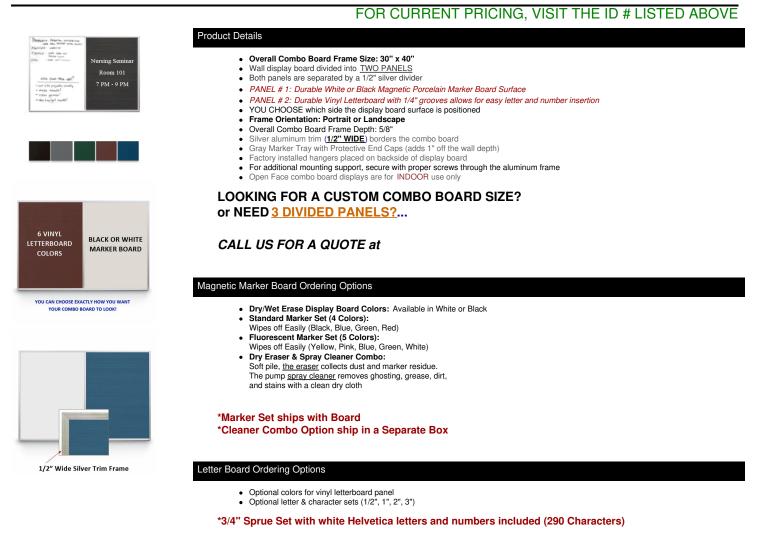

## Combo Board 30x40 Metal Framed Marker Board Letter Board (Open Face with Silver Trim)

| Model        | Overall Size | Useable Panel Size (Portrait) | Useable Panel Size (Landscape) | Orientation          | Ships Via | Shipping Wt. |
|--------------|--------------|-------------------------------|--------------------------------|----------------------|-----------|--------------|
| LBMBAPS-3040 | 30" x 40"    | 14 1/4" Wide x 39" High       | 19 1/4" Wide x 29" High        | Portrait & Landscape | UPS       | 13 LBS       |