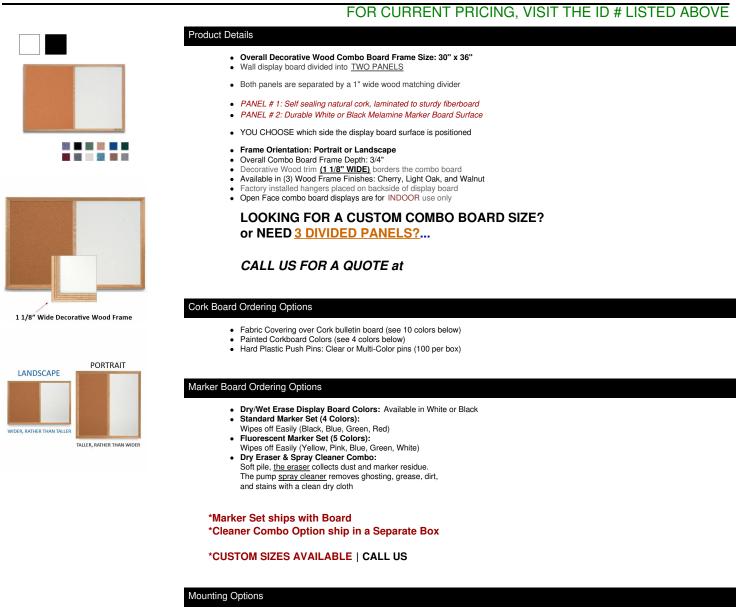

## Combo Board 30x36 Decorative Wood Framed Cork Bulletin Marker Board (Open Face with Decorative Wood Trim)

Optional mounting brackets are available to help mount & secure your frame to the wall. These are ideal for larger boards where they add
more security over the factory installed hangers provided.

| Model           | Overall<br>Size | Orientation              | PORTRAIT - Useable Panel Size<br>(Each Side) | LANDSCAPE - Useable Panel Size<br>(Each Side) | Ships<br>Via | Shipping<br>Weight |
|-----------------|-----------------|--------------------------|----------------------------------------------|-----------------------------------------------|--------------|--------------------|
| CBMBDW-<br>3036 | 30" x 36"       | Portrait or<br>Landscape | 13 5/16" Wide x 33 3/4" High                 | 16 5/16" Wide x 27 3/4" High                  | UPS          | 12 LBS             |