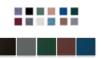

#### Cork Board Ordering Options

- Fabric Covering over Cork bulletin board (see 10 colors below)
- Painted Corkboard Colors (see 4 colors below)
- Hard Plastic Push Pins: Clear or Multi-Color pins (100 per box)