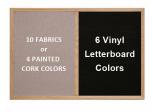

#### Cork Board Ordering Options

- Fabric Covering over Cork bulletin board (see 10 colors below)
- Painted Corkboard Colors (see 4 colors below)
- Hard Plastic Push Pins: Clear or Multi-Color pins (100 per box)

# Vinyl Letter Board Ordering Options

- · Optional colors for vinyl letterboard panel
- Optional letter & character sets (1/2", 3/4", 1", 2", 3")

\*3/4" Sprue Set with white Helvetica letters and numbers included (290 Characters)