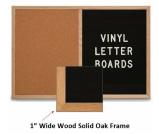

## **Product Details**

- Overall Wood Combo Board Frame Size: 18" x 24"
- Wall display board divided into TWO PANELS
- . Both panels are separated by a 1" wide wood matching divider
- PANEL # 1: Self sealing natural cork, laminated to sturdy fiberboard
- PANEL # 2: Durable Vinyl Letterboard with 1/4" grooves allows for easy letter and number insertion
- YOU CHOOSE which side the display board surface is positioned
- . Frame Orientation: Portrait or Landscape
- Overall Combo Board Frame Depth: 3/4"
- Wood trim (1" WIDE) borders the combo board
- Available in (3) Wood Frame Finishes: Cherry, Light Oak, and Walnut
- Factory installed hangers placed on backside of display board
- Open Face combo board displays are for INDOOR use only

# Vinyl Letter Board Ordering Options

- · Optional colors for vinyl letterboard panel
- Optional letter & character sets (1/2", 3/4", 1", 2", 3")

\*3/4" Sprue Set with white Helvetica letters and numbers included (290 Characters)