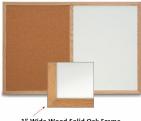

## Combo Board 24x36 Wood Framed Cork Bulletin Magnetic Marker Board (Open Face with Wood Trim)

## FOR CURRENT PRICING, VISIT THE ID # LISTED ABOVE

1" Wide Wood Solid Oak Frame

#### Product Details

- **Combination Notice Board**
- Dry Erase Magnetic | Cork Board
- Overall Wood Combo Board Frame Size: 36" x 24"
- Wall display board divided into <u>TWO PANELS</u>
- Both panels are separated by a 1" wide wood matching divider
- PANEL # 1: Self sealing natural cork, laminated to sturdy fiberboard
- PANEL # 2: Durable White or Black Magnetic Porcelain Marker Board Surface
- YOU CHOOSE which side the display board surface is positioned
- Frame Orientation: Portrait or Landscape
- Overall Combo Board Frame Depth: 3/4"
  Wood trim (1" WIDE) borders the combo board
- Available in 3 Wood Frame Finishes: Cherry, Light Oak, and Walnut
- Factory installed hangers placed on backside of display board
- Open Face combo board displays for INDOOR use only