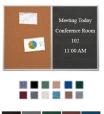

### Combo Board 96x12 Metal Framed Cork Bulletin Letter Board (Open Face with Silver Trim)

## 6 VINYL LETTERBOARD 4 PAINTED COLORS **CORK COLORS**

YOU CAN CHOOSE EXACTLY HOW YOU WANT YOUR COMBO BOARD TO LOOK!

#### Product Details

- Overall Combo Board Frame Size: 96" Wide x 12" High
- · Wall display board divided into TWO PANELS
- Both panels are separated by a 1/2" silver divider
- PANEL # 1: Self sealing natural cork, laminated to sturdy fiberboard
- PANEL # 2: Durable Vinyl Letterboard with 1/4" grooves allows for easy letter and number insertion
- YOU CHOOSE which side the display board surface is positioned
- Overall Combo Board Frame Depth: 5/8"
- Silver aluminum trim (1/2" WIDE) borders the combo board
- Factory installed hangers placed on backside of display board
- For additional mounting support, secure with proper screws through the aluminum frame Open Face combo board displays are for INDOOR use only