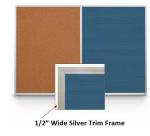

#### Product Details

- Overall Combo Board Frame Size: 96" Wide x 12" High
- · Wall display board divided into TWO PANELS
- Both panels are separated by a 1/2" silver divider
- PANEL # 1: Self sealing natural cork, laminated to sturdy fiberboard
- PANEL # 2: Durable Vinyl Letterboard with 1/4" grooves allows for easy letter and number insertion
- YOU CHOOSE which side the display board surface is positioned
- Overall Combo Board Frame Depth: 5/8"
- Silver aluminum trim (1/2" WIDE) borders the combo board
- Factory installed hangers placed on backside of display board
- For additional mounting support, secure with proper screws through the aluminum frame Open Face combo board displays are for INDOOR use only