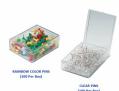

#### Cork Board Ordering Options

- Fabric Covering over Cork bulletin board (see 10 colors below)
- Painted Corkboard Colors (see 4 colors below)
- Hard Plastic Push Pins: Clear or Multi-Color pins (100 per box)