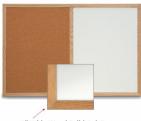

## Combo Board 30x36 Wood Framed Cork Bulletin Magnetic Marker Board (Open Face with Wood Trim)

#### Product Details

- Overall Wood Combo Board Frame Size: 36" x 30"
- Wall display board divided into <u>TWO PANELS</u>
- . Both panels are separated by a 1" wide wood matching divider
- PANEL # 1: Self sealing natural cork, laminated to sturdy fiberboard
- PANEL # 2: Durable White or Black Magnetic Porcelain Marker Board Surface
- YOU CHOOSE which side the display board surface is positioned
- . Frame Orientation: Portrait or Landscape
- Overall Combo Board Frame Depth: 3/4"
- Wood trim (1" WIDE) borders the combo board
- Available in (3) Wood Frame Finishes: Cherry, Light Oak, and Walnut
- Factory installed hangers placed on backside of display board
- Open Face combo board displays are for INDOOR use only