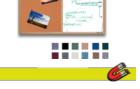

## Combo Board 30x36 Wood Framed Cork Bulletin Magnetic Marker Board (Open Face with Wood Trim)

#### Product Details

- Overall Wood Combo Board Frame Size: 36" x 30"
- Wall display board divided into <u>TWO PANELS</u>
- . Both panels are separated by a 1" wide wood matching divider
- PANEL # 1: Self sealing natural cork, laminated to sturdy fiberboard
- PANEL # 2: Durable White or Black Magnetic Porcelain Marker Board Surface
- YOU CHOOSE which side the display board surface is positioned
- . Frame Orientation: Portrait or Landscape
- Overall Combo Board Frame Depth: 3/4"
- Wood trim (1" WIDE) borders the combo board
- Available in (3) Wood Frame Finishes: Cherry, Light Oak, and Walnut
- Factory installed hangers placed on backside of display board
- Open Face combo board displays are for INDOOR use only

#### Cork Board Ordering Options

- Fabric Covering over Cork bulletin board (see 10 colors below)
- Painted Corkboard Colors (see 4 colors below)
- Hard Plastic Push Pins: Clear or Multi-Color pins (100 per box)