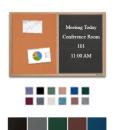

### **Product Details**

- Overall Wood Combo Board Frame Size: 36" x 96"
- Wall display board divided into <u>TWO PANELS</u>
- Both panels are separated by a 1" wide wood matching divider
- PANEL # 1: Self sealing natural cork, laminated to sturdy fiberboard
- PANEL # 2: Durable Vinyl Letterboard with 1/4" grooves allows for easy letter and number insertion
- YOU CHOOSE which side the display board surface is positioned
- . Frame Orientation: Portrait or Landscape
- Overall Combo Board Frame Depth: 3/4"
- Wood trim (<u>1" WIDE</u>) borders the combo board
- Available in (3) Wood Frame Finishes: Cherry, Light Oak, and Walnut
- · Factory installed hangers placed on backside of display board
- Open Face combo board displays are for INDOOR use only

### Cork Board Ordering Options

- Fabric Covering over Cork bulletin board (see 10 colors below)
- Painted Corkboard Colors (see 4 colors below)
- Hard Plastic Push Pins: Clear or Multi-Color pins (100 per box)