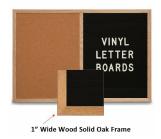

### **Product Details**

- Overall Wood Combo Board Frame Size: 36" x 96"
- Wall display board divided into <u>TWO PANELS</u>
- Both panels are separated by a 1" wide wood matching divider
- PANEL # 1: Self sealing natural cork, laminated to sturdy fiberboard
- PANEL # 2: Durable Vinyl Letterboard with 1/4" grooves allows for easy letter and number insertion
- YOU CHOOSE which side the display board surface is positioned
- . Frame Orientation: Portrait or Landscape
- Overall Combo Board Frame Depth: 3/4"
- Wood trim (<u>1" WIDE</u>) borders the combo board
- Available in (3) Wood Frame Finishes: Cherry, Light Oak, and Walnut
- · Factory installed hangers placed on backside of display board
- Open Face combo board displays are for INDOOR use only

### Vinyl Letter Board Ordering Options

- Optional colors for vinyl letterboard panel
- Optional letter & character sets (1/2", 3/4", 1", 2", 3")

\*3/4" Sprue Set with white Helvetica letters and numbers included (290 Characters)