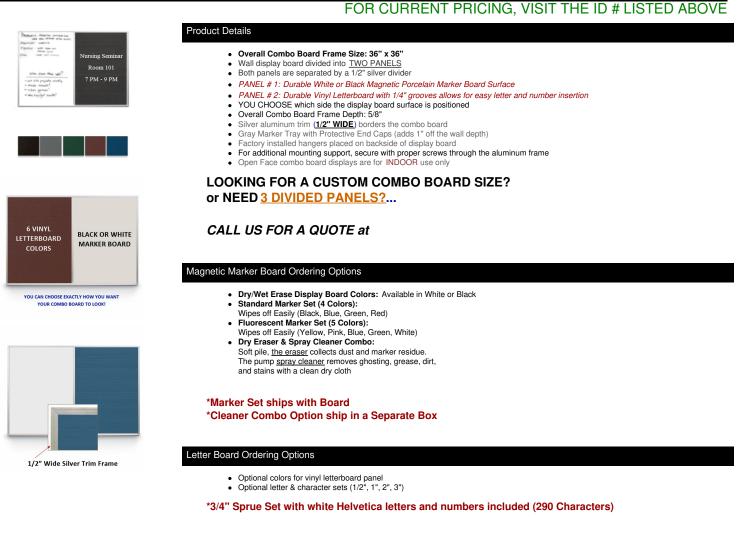

## Combo Board 36x36 Metal Framed Marker Board Letter Board (Open Face with Silver Trim)

| Model        | Overall Size | Useable Panel Size (Landscape) | Orientation | Ships Via | Shipping Wt. |
|--------------|--------------|--------------------------------|-------------|-----------|--------------|
| LBMBAPS-3636 | 36" x 36"    | 17 1/4" Wide x 35" High        | Square      | UPS       | 14 LBS       |