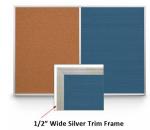

## Combo Board 30x36 Metal Framed Cork Bulletin Letter Board (Open Face with Silver Trim)

#### **Product Details**

- Overall Combo Board Frame Size: 30" x 36"
- Wall display board divided into TWO PANELS
- Both panels are separated by a 1/2" silver divider
- PANEL # 1: Self sealing natural cork, laminated to sturdy fiberboard
- PANEL # 2: Durable Vinyl Letterboard with 1/4" grooves allows for easy letter and number insertion
- YOU CHOOSE which side the display board surface is positioned
- Frame Orientation: Portrait or Landscape
- Overall Combo Board Frame Depth: 5/8"
- Silver aluminum trim (1/2" WIDE) borders the combo board
- Factory installed hangers placed on backside of display board
  For additional mounting support, secure with proper screws through the aluminum frame
- Open Face combo board displays are for INDOOR use only