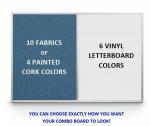

## Cork Board Ordering Options

- Fabric Covering over Cork bulletin board (see 10 colors below)
- Painted Corkboard Colors (see 4 colors below)
- Hard Plastic Push Pins: Clear or Multi-Color pins (100 per box)

#### Vinyl Letter Board Ordering Options

- · Optional colors for vinyl letterboard panel
- Optional letter & character sets (1/2", 3/4", 1", 2", 3")

\*3/4" Sprue Set with white Helvetica letters and numbers included (290 Characters)