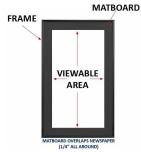

#### Product Details

- Wood Newspaper Frame Profile: 1 3/8" Wide
- Overall Wood Frame Depth: 3/4"
- Newpaper Thickness: Frames accommodate up to 10 Pages Frame Orientation: All sizes come standard in **PORTRAIT** orientation
- (9) Wood frame finishes available
- Beveled Matboard: Arctic White, Raven Black or Williamsburg Green
- Strong lightweight acrylic provides a clear viewing window
- 1/8" Cardboard Backer
- Installs Easily: Mounting & Framing hardware included
- Newspaper display frames for INDOOR USE ONLY
- Call to customize the Newspaper Size (Broad or Tabloid)
- Call to customize the Newspaper Style (Frame or Matboard Color)

#### IMPORTANT! WE NEED YOUR NEWSPAPER SIZE

Newspaper sizes are constantly changing in this day and age. For that reason we require you to measure your newspaper and provide the  $\[\underline{\textbf{EXACT}}\]$  dimensions (Width x Height)

When ordering the Newspaper Frame below, make sure to provide your **EXACT** newspaper measurements into the blank text box labeled:

### "Enter Your EXACT Newspaper Size"

This is the size we will build the newspaper frame for