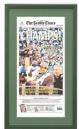

# Seattle Seahawks Superbowl 48 Newspaper Wood Display Frame

#### Product Details

- Wood Newspaper Frame Profile: 1 3/8" Wide
- Overall Wood Frame Depth: 3/4"
- Newpaper Thickness: Frames accommodate up to 10 Pages Frame Orientation: All sizes come standard in **PORTRAIT** orientation
- (9) Wood frame finishes available
- Beveled Matboard: Arctic White, Raven Black or Williamsburg Green
- Strong lightweight acrylic provides a clear viewing window
- 1/8" Cardboard Backer
- Installs Easily: Mounting & Framing hardware included
- Newspaper display frames for INDOOR USE ONLY
- Call to customize the Newspaper Size (Broad or Tabloid)
- Call to customize the Newspaper Style (Frame or Matboard Color)

# Newspaper Sizes

- Boston Globe
- Chicago Tribune
- Los Angeles Times
- New York Times
- USA Today
- Wall Street Journal
- Washington Post Seattle Times

DON'T SEE YOUR NEWSPAPER?...CALL US WITH YOUR LOCAL NEWSPAPER & SIZE AND WE WILL BUILD IT FOR YOU.