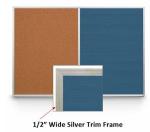

## Combo Board 24x30 Metal Framed Cork Bulletin Letter Board (Open Face with Silver Trim)

#### **Product Details**

- Overall Combo Board Frame Size: 24" x 30"
- Wall display board divided into TWO PANELS
- Both panels are separated by a 1/2" silver divider
- PANEL # 1: Self sealing natural cork, laminated to sturdy fiberboard
- PANEL # 2: Durable Vinyl Letterboard with 1/4" grooves allows for easy letter and number insertion
- YOU CHOOSE which side the display board surface is positioned
- Frame Orientation: Portrait or Landscape
- Overall Combo Board Frame Depth: 5/8"
- Silver aluminum trim (1/2" WIDE) borders the combo board
- Factory installed hangers placed on backside of display board
  For additional mounting support, secure with proper screws through the aluminum frame Open Face combo board displays are for INDOOR use only