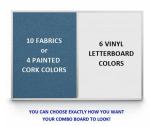

## Cork Board Ordering Options

- Fabric Covering over Cork bulletin board (see 10 colors below)
- Painted Corkboard Colors (see 4 colors below)
- Hard Plastic Push Pins: Clear or Multi-Color pins (100 per box)

## Vinyl Letter Board Ordering Options

- · Optional colors for vinyl letterboard panel
- Optional letter & character sets (1/2", 3/4", 1", 2", 3")

\*3/4" Sprue Set with white Helvetica letters and numbers included (290 Characters)