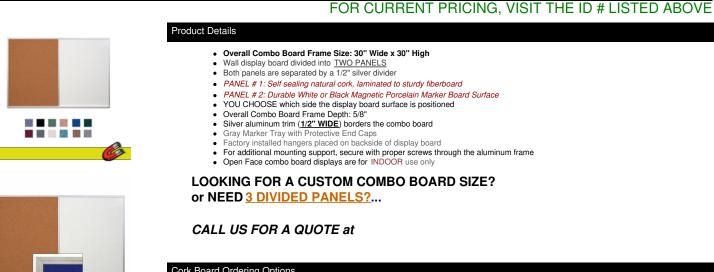

# Value Line Magnetic Combo Board 30x30 Metal Framed Cork Bulletin Marker Board (Open Face with Silver Trim)

1/2" Wide Silver Trim Frame

## Cork Board Ordering Options

- Fabric Covering over Cork bulletin board (see 10 colors below)
- · Painted Corkboard Colors (see 4 colors below)
- Hard Plastic Push Pins: Clear or Multi-Color pins (100 per box)

#### Marker Board Ordering Options

- Dry/Wet Erase Display Board Colors: Available in White or Black
- Standard Marker Set (4 Colors):
- Wipes off Easily (Black, Blue, Green, Red) • Fluorescent Marker Set (5 Colors):
- Wipes off Easily (Yellow, Pink, Blue, Green, White)
- Dry Eraser & Spray Cleaner Combo:
- Soft pile, the eraser collects dust and marker residue. The pump spray cleaner removes ghosting, grease, dirt, and stains with a clean dry cloth